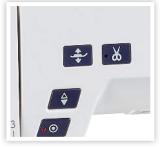

### Interactive

- 5" LCD touchscreen with 13 languages
- Buttons: Start/Stop, Reverse, Lock stitch, Needle up/down, Automatic presser foot lift, Automatic thread cutter
- Speed control slider