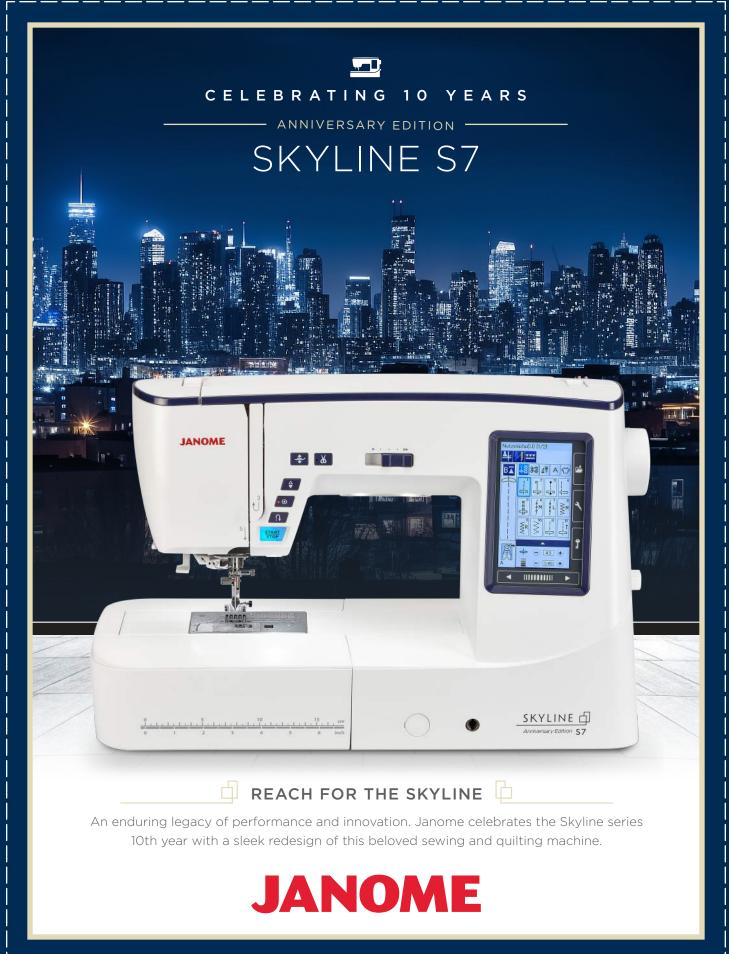

TOUCH SCREEN WITH
13 LANGUAGES

ACUFEED FLEX FABRIC FEEDING SYSTEM

AUTOMATIC PRESSER FOOT LIFT

EXTRA-WIDE EXTENSION TABLE INCLUDED

# Technical

- Top loading full rotary hook
- One-step needle plate conversion
- Advanced needle plate markings
- 7-Piece feed dog
- Superior Needle Threader 2
- Drop feed
- Extended Sewing applications
- Ruler work compatible
- HP Foot and Plate compatible
- Snap-on presser feet
- Extra high presser foot lift
- Bobbin winding plate with cutter
- Easy set bobbin
- Auto declutch bobbin winder
- Lighting: 3 locations (6 LEDs)
- Free arm/flat bed convertible
- Accessory storage
- USB port
- Work space:  $8.3'' \times 4.7''$  (210 x 120 mm)
- Size: 20" W x 12.5" H x 8.6" D
- Weight: 24.3 lb (11 kg)

#### Sewino

- AcuFeed Flex<sup>™</sup> fabric feeding system
- 350 Stitches with 10 fonts
- 11 One-step buttonholes
- Maximum stitch width: 9 mm
- Maximum stitch length: 5 mm
- Maximum sewing speed: 1,060 SPM
- Needle positions: 91
- Twin needle setting
- Automatic thread tension
- Automatic foot pressure adjustment
- Variable zigzag for free motion quilting
- Tapering function
- Stitch Composer (PC compatible software)
- Ruler work mode (compatible)
- Combine up to 100 stitches in patterns
- 3MB pattern memory

### Interactive

- 5" LCD touchscreen with 13 languages
- Buttons: Start/Stop, Reverse, Lock stitch, Needle up/down, Automatic presser foot lift, Automatic thread cutter
- Speed control slider