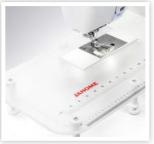

#### Sewino

- AcuFeed Flex<sup>™</sup> fabric feeding system
- 350 Stitches with 10 fonts
- 11 One-step buttonholes
- Maximum stitch width: 9 mm
- Maximum stitch length: 5 mm
- Maximum sewing speed: 1,060 SPM
- Needle positions: 91
- Twin needle setting
- Automatic thread tension
- Automatic foot pressure adjustment
- Variable zigzag for free motion quilting
- Tapering function
- Stitch Composer (PC compatible software)
- Ruler work mode (compatible)
- Combine up to 100 stitches in patterns
- 3MB pattern memory